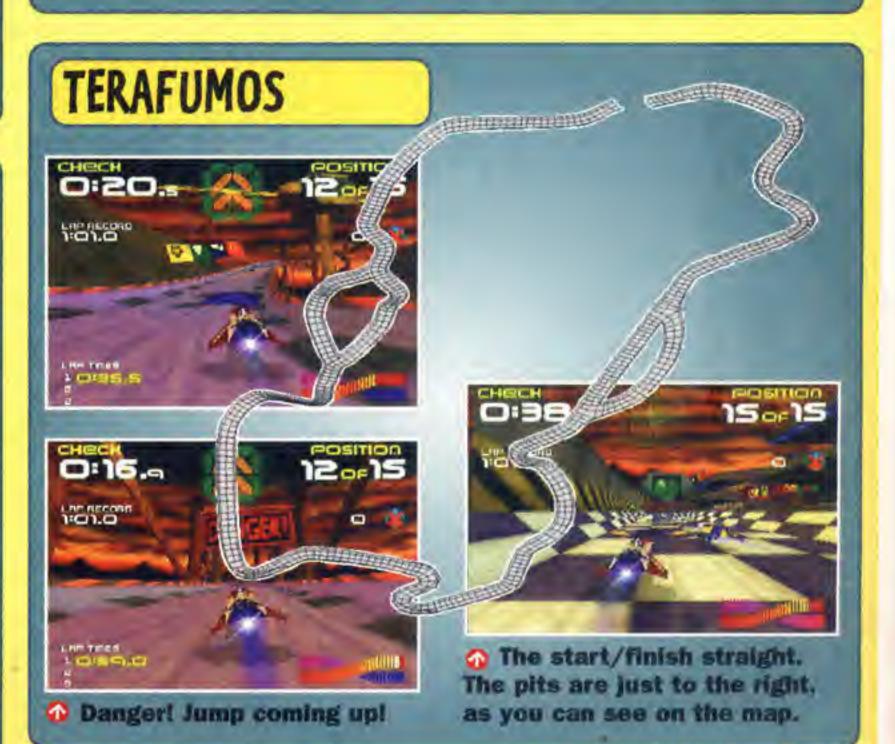

# ALL-NEW RACE TRACKS!

Wipeout 64 has six all-new tracks to replace the original Wipeout 2097 ones. While they're not generally as

twisty and turny overall, they've each got their own characteristics and tricky sections.

28

15 O:17 0148.0 o 👛 10-29.2

This cylindrical tunnel rotates as you speed through.

This twisty section is one of the best bits of Dyroness.

This is the mysterious final track in the F5000 race series. Only the very best racers will make it here, and it takes a real champ to win. But what does it look like? For now, you'll just have to use your imagination.